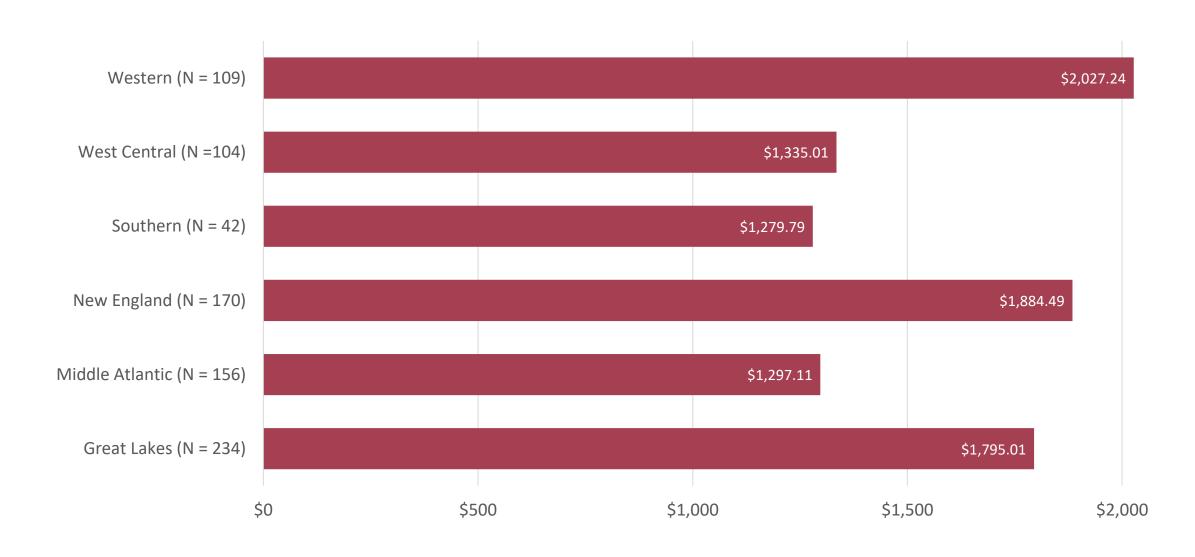

## SENIOR/SOLO PASTOR OTHER COSTS BY REGION

## SENIOR/SOLO PASTOR COSTS BY CATEGORY AND REGION

| Region             | Average<br>Salary | Average<br>Parsonage<br>Rental Values | Average Rent<br>Allowance | Average Utility<br>Allowance | Average Social Security | Average<br>Annuity | Average<br>Insurance | Average<br>Business<br>Expenses | Average<br>Other Costs |
|--------------------|-------------------|---------------------------------------|---------------------------|------------------------------|-------------------------|--------------------|----------------------|---------------------------------|------------------------|
| Western            | \$47,042.48       | \$10,623.14                           | \$28,292.46               | \$1,550.06                   | \$5,192.07              | \$9,482.45         | \$12,271.75          | \$1,807.51                      | \$2,027.24             |
| West Central       | \$43,290.83       | \$7,579.54                            | \$15,147.22               | \$1,300.25                   | \$4,401.24              | \$8,670.87         | \$13,977.28          | \$1,297.79                      | \$1,335.01             |
| Southern           | \$46,256.75       | \$4,766.00                            | \$22,368.49               | \$520.16                     | \$3,865.83              | \$7,704.84         | \$11,621.48          | \$1,568.56                      | \$1,279.79             |
| New England        | \$57,901.35       | \$12,437.27                           | \$23,544.22               | \$2,423.39                   | \$5,505.09              | \$10,906.77        | \$15,213.18          | \$1,952.16                      | \$1,884.49             |
| Middle<br>Atlantic | \$45,036.70       | \$8,240.89                            | \$18,212.79               | \$1,371.68                   | \$4,425.96              | \$8,569.18         | \$12,632.52          | \$1,422.63                      | \$1,297.11             |
| Great Lakes        | \$43,402.67       | \$6,466.57                            | \$17,666.25               | \$982.68                     | \$4,297.02              | \$8,416.07         | \$13,933.35          | \$1,501.56                      | \$1,795.01             |