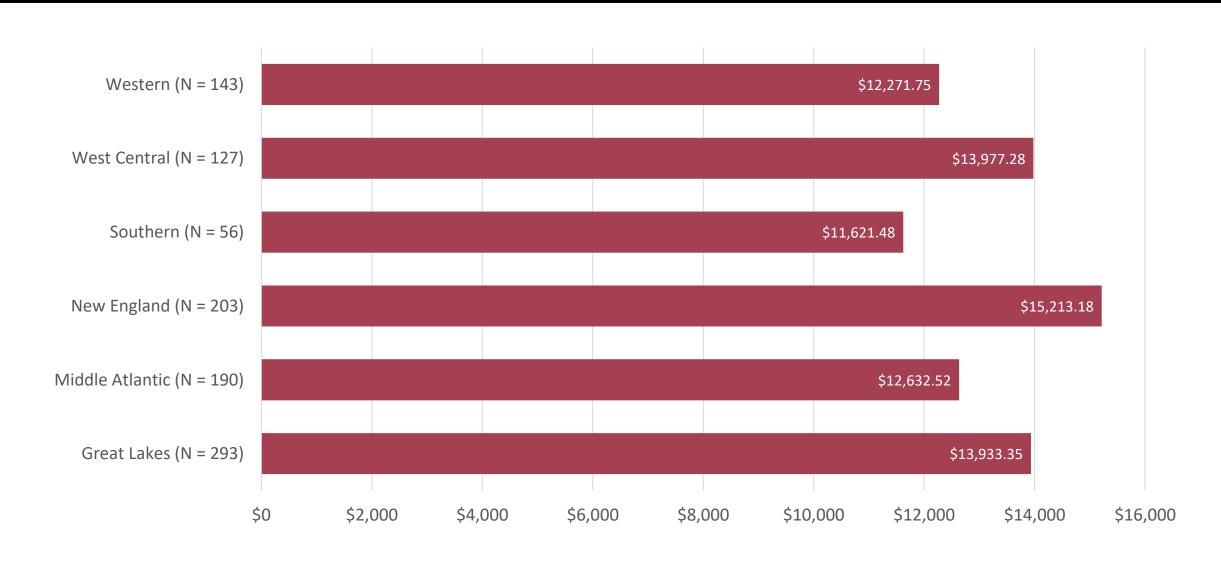

## SENIOR/SOLO PASTOR INSURANCE BY REGION

## SENIOR/SOLO PASTOR COSTS BY CATEGORY AND REGION

| Region             | Average<br>Salary | Average<br>Parsonage<br>Rental Values | Average Rent<br>Allowance | Average Utility<br>Allowance | Average Social Security | Average<br>Annuity | Average<br>Insurance | Average<br>Business<br>Expenses | Average<br>Other Costs |
|--------------------|-------------------|---------------------------------------|---------------------------|------------------------------|-------------------------|--------------------|----------------------|---------------------------------|------------------------|
| Western            | \$47,042.48       | \$10,623.14                           | \$28,292.46               | \$1,550.06                   | \$5,192.07              | \$9,482.45         | \$12,271.75          | \$1,807.51                      | \$2,027.24             |
| West Central       | \$43,290.83       | \$7,579.54                            | \$15,147.22               | \$1,300.25                   | \$4,401.24              | \$8,670.87         | \$13,977.28          | \$1,297.79                      | \$1,335.01             |
| Southern           | \$46,256.75       | \$4,766.00                            | \$22,368.49               | \$520.16                     | \$3,865.83              | \$7,704.84         | \$11,621.48          | \$1,568.56                      | \$1,279.79             |
| New England        | \$57,901.35       | \$12,437.27                           | \$23,544.22               | \$2,423.39                   | \$5,505.09              | \$10,906.77        | \$15,213.18          | \$1,952.16                      | \$1,884.49             |
| Middle<br>Atlantic | \$45,036.70       | \$8,240.89                            | \$18,212.79               | \$1,371.68                   | \$4,425.96              | \$8,569.18         | \$12,632.52          | \$1,422.63                      | \$1,297.11             |
| Great Lakes        | \$43,402.67       | \$6,466.57                            | \$17,666.25               | \$982.68                     | \$4,297.02              | \$8,416.07         | \$13,933.35          | \$1,501.56                      | \$1,795.01             |