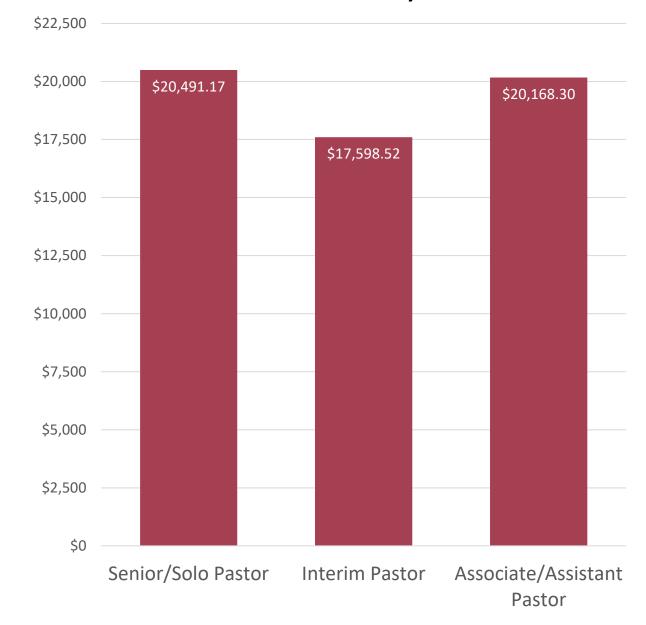

#### Rental Allowance by Position

#### COSTS BY CATEGORY AND POSITION

| Position                          | Average<br>Salary | Average<br>Parsonage<br>Rental Values | Average Rent<br>Allowance | Average Utility<br>Allowance | Average Social<br>Security | Average<br>Annuity | Average<br>Insurance | Average<br>Business<br>Expenses | Average<br>Other Costs |
|-----------------------------------|-------------------|---------------------------------------|---------------------------|------------------------------|----------------------------|--------------------|----------------------|---------------------------------|------------------------|
| Senior/Solo<br>Pastor             | \$47,244.15       | \$8,601.48                            | \$20,376.79               | \$1,441.94                   | \$4,683.16                 | \$9,112.83         | \$13,588.64          | \$1,599.78                      | \$1,664.18             |
| Interim Pastor                    | \$45,275.62       | \$5,531.51                            | \$17,598.52               | \$355.53                     | \$4,260.30                 | \$8,753.00         | \$8,087.92           | \$1,466.94                      | \$1,820.76             |
| Associate/<br>Assistant<br>Pastor | \$46,236.95       | \$7,305.56                            | \$20,168.30               | \$1,138.77                   | \$4,310.34                 | \$8,987.60         | \$13,403.75          | \$1,695.68                      | \$1,503.12             |