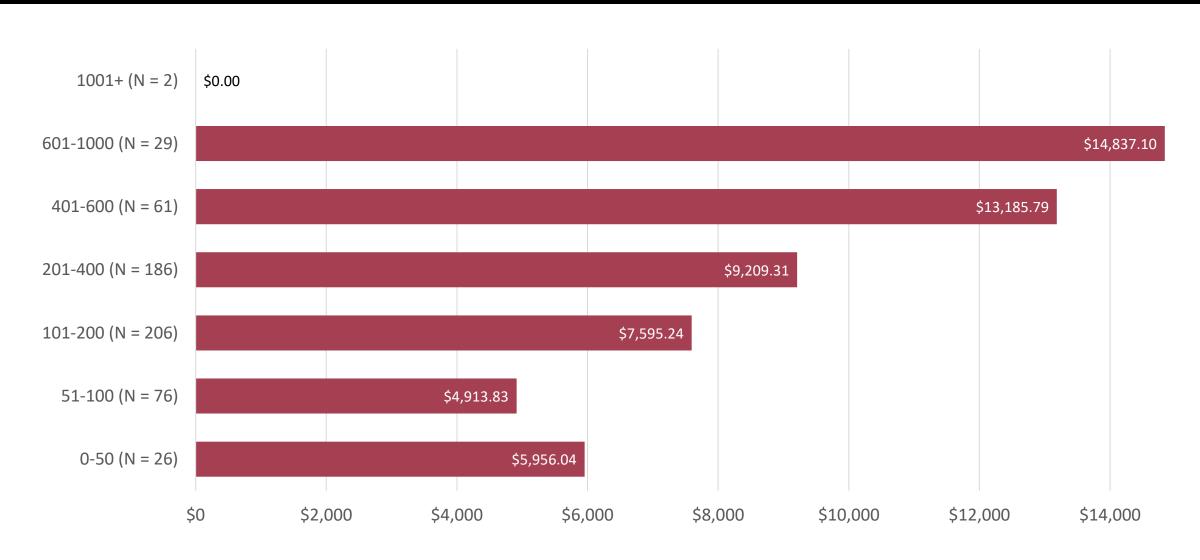

## SENIOR/SOLO PASTOR RENT ALLOWANCE BY CONGREGATION SIZE\*

#### SENIOR/SOLO PASTOR COSTS BY CATEGORY AND CONGREGATION SIZE

| Congregation<br>Size | Average<br>Salary | Average<br>Parsonage<br>Rental Values | Average Rent<br>Allowance | Average Utility<br>Allowance | Average Social Security | Average<br>Annuity | Average<br>Insurance | Average<br>Business<br>Expenses | Average Other<br>Costs |
|----------------------|-------------------|---------------------------------------|---------------------------|------------------------------|-------------------------|--------------------|----------------------|---------------------------------|------------------------|
| 0-50                 | \$31,766.60       | \$5,956.04                            | \$13,468.08               | \$496.52                     | \$3,067.36              | \$5,545.33         | \$8,280.21           | \$929.60                        | \$1,341.12             |
| 51-100               | \$40,015.21       | \$4,913.83                            | \$16,072.49               | \$1,890.54                   | \$3,507.82              | \$6,625.51         | \$10,114.41          | \$1,286.75                      | \$1,326.13             |
| 101-200              | \$41,404.42       | \$7,595.24                            | \$20,127.80               | \$1,491.10                   | \$4,328.76              | \$8,236.22         | \$12,714.19          | \$1,405.17                      | \$1,503.73             |
| 201-400              | \$50,755.78       | \$9,209.31                            | \$21,671.01               | \$1,160.86                   | \$5,022.10              | \$9,799.90         | \$14,408.88          | \$1,680.52                      | \$1,910.91             |
| 401-600              | \$56,606.55       | \$13,185.79                           | \$19,810.02               | \$1,977.02                   | \$5,486.52              | \$11,002.51        | \$17,910.75          | \$1,781.11                      | \$1,997.75             |
| 601-1000             | \$64,387.54       | \$14,837.10                           | \$25,318.19               | \$1,457.68                   | \$6,288.20              | \$12,561.53        | \$16,348.27          | \$2,642.20                      | \$1,652.43             |
| 1001+                | \$81,509.65       | \$0.00                                | \$37,627.46               | \$0.00                       | \$8,595.00              | \$16,751.12        | \$18,217.71          | \$3,589.08                      | \$1,889.58             |