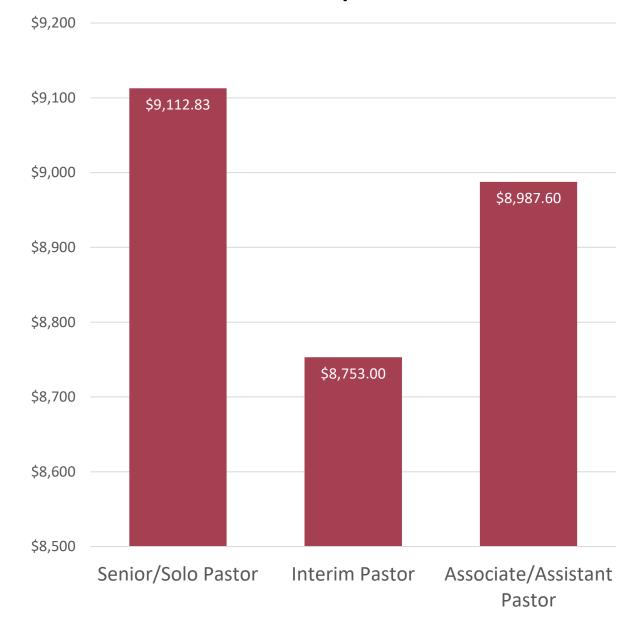

#### Annuities by Position

#### COSTS BY CATEGORY AND POSITION

| Position                          | Average<br>Salary | Average<br>Parsonage<br>Rental Values | Average Rent<br>Allowance | Average Utility<br>Allowance | Average Social<br>Security | Average<br>Annuity | Average<br>Insurance | Average<br>Business<br>Expenses | Average<br>Other Costs |
|-----------------------------------|-------------------|---------------------------------------|---------------------------|------------------------------|----------------------------|--------------------|----------------------|---------------------------------|------------------------|
| Senior/Solo<br>Pastor             | \$47,244.15       | \$8,601.48                            | \$20,376.79               | \$1,441.94                   | \$4,683.16                 | \$9,112.83         | \$13,588.64          | \$1,599.78                      | \$1,664.18             |
| Interim Pastor                    | \$45,275.62       | \$5,531.51                            | \$17,598.52               | \$355.53                     | \$4,260.30                 | \$8,753.00         | \$8,087.92           | \$1,466.94                      | \$1,820.76             |
| Associate/<br>Assistant<br>Pastor | \$46,236.95       | \$7,305.56                            | \$20,168.30               | \$1,138.77                   | \$4,310.34                 | \$8,987.60         | \$13,403.75          | \$1,695.68                      | \$1,503.12             |