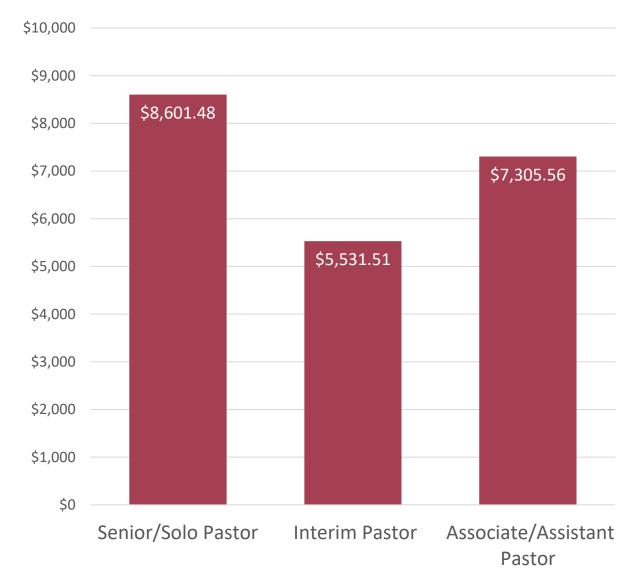

#### PARSONAGES

- Parsonage rental values were reported for 665 pastors, including:
  - 586 Senior/Solo Pastors
  - 47 Interim Pastors
  - 32 Associate/Assistant Pastors

# Parsonage Rental Values by Position

#### COSTS BY CATEGORY AND POSITION

| Position                          | Average<br>Salary | Average<br>Parsonage<br>Rental Values | Average Rent<br>Allowance | Average Utility<br>Allowance | Average Social<br>Security | Average<br>Annuity | Average<br>Insurance | Average<br>Business<br>Expenses | Average<br>Other Costs |
|-----------------------------------|-------------------|---------------------------------------|---------------------------|------------------------------|----------------------------|--------------------|----------------------|---------------------------------|------------------------|
| Senior/Solo<br>Pastor             | \$47,244.15       | \$8,601.48                            | \$20,376.79               | \$1,441.94                   | \$4,683.16                 | \$9,112.83         | \$13,588.64          | \$1,599.78                      | \$1,664.18             |
| Interim Pastor                    | \$45,275.62       | \$5,531.51                            | \$17,598.52               | \$355.53                     | \$4,260.30                 | \$8,753.00         | \$8,087.92           | \$1,466.94                      | \$1,820.76             |
| Associate/<br>Assistant<br>Pastor | \$46,236.95       | \$7,305.56                            | \$20,168.30               | \$1,138.77                   | \$4,310.34                 | \$8,987.60         | \$13,403.75          | \$1,695.68                      | \$1,503.12             |