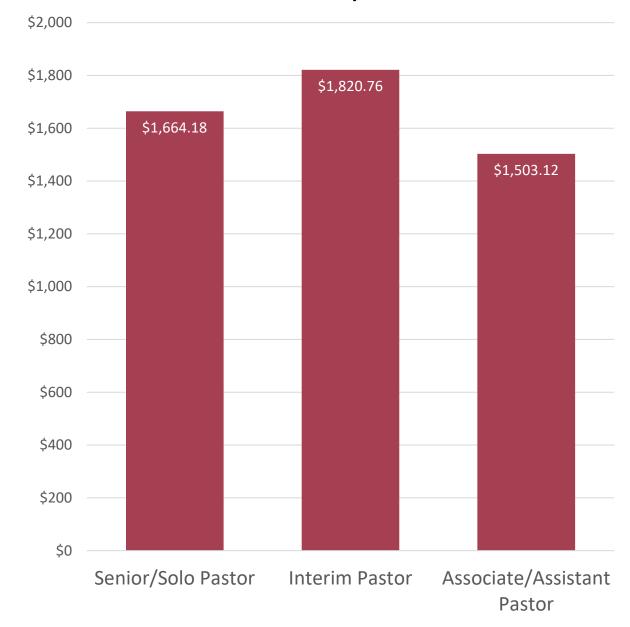

#### Other Costs by Position

#### COSTS BY CATEGORY AND POSITION

| Position                          | Average<br>Salary | Average<br>Parsonage<br>Rental Values | Average Rent<br>Allowance | Average Utility<br>Allowance | Average Social<br>Security | Average<br>Annuity | Average<br>Insurance | Average<br>Business<br>Expenses | Average<br>Other Costs |
|-----------------------------------|-------------------|---------------------------------------|---------------------------|------------------------------|----------------------------|--------------------|----------------------|---------------------------------|------------------------|
| Senior/Solo<br>Pastor             | \$47,244.15       | \$8,601.48                            | \$20,376.79               | \$1,441.94                   | \$4,683.16                 | \$9,112.83         | \$13,588.64          | \$1,599.78                      | \$1,664.18             |
| Interim Pastor                    | \$45,275.62       | \$5,531.51                            | \$17,598.52               | \$355.53                     | \$4,260.30                 | \$8,753.00         | \$8,087.92           | \$1,466.94                      | \$1,820.76             |
| Associate/<br>Assistant<br>Pastor | \$46,236.95       | \$7,305.56                            | \$20,168.30               | \$1,138.77                   | \$4,310.34                 | \$8,987.60         | \$13,403.75          | \$1,695.68                      | \$1,503.12             |