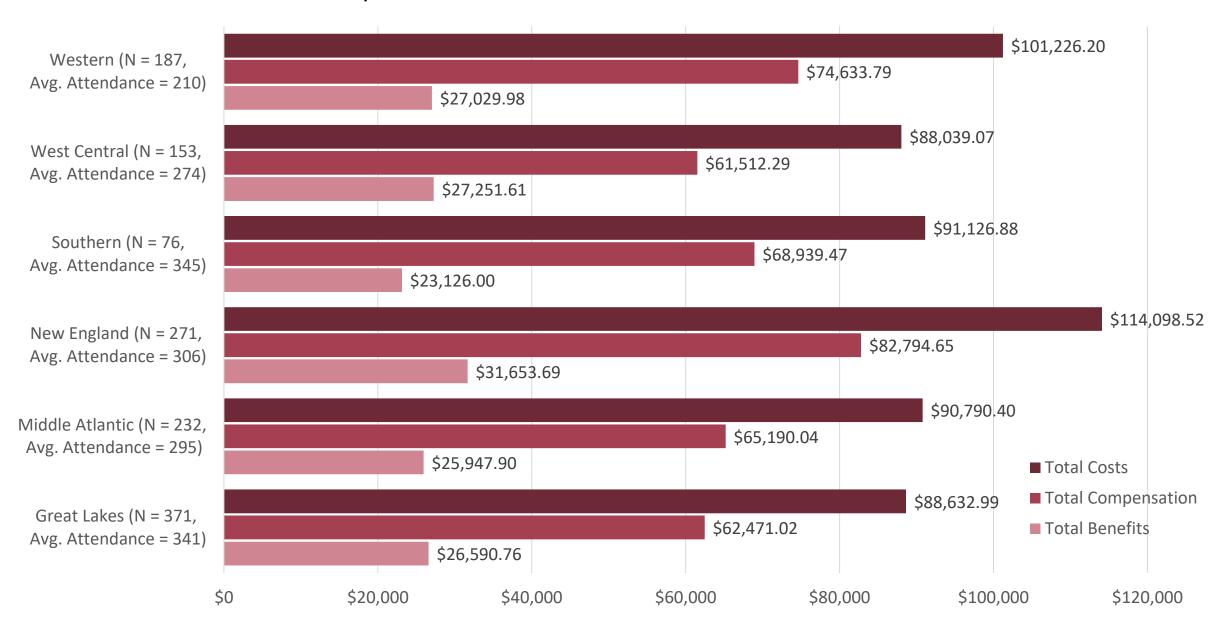

#### SENIOR/SOLO PASTOR TOTALS BY REGION

#### **Regions Represented**

| Region          | Total<br>Count | Senior/Solo<br>Pastor Count |           |       |  |
|-----------------|----------------|-----------------------------|-----------|-------|--|
| Great Lakes     | 371            | 315                         | 315 28.8% |       |  |
| Middle Atlantic | 232            | 206                         | 18.0%     | 20.2% |  |
| New England     | 271            | 216                         | 21.0%     | 20.9% |  |
| Southern        | 76             | 63                          | 5.9%      | 8.0%  |  |
| West Central    | 153            | 137                         | 11.9%     | 13.9% |  |
| Western         | 187            | 161                         | 14.5%     | 13.0% |  |

|                       | <b>Great Lakes</b> | Middle Atlantic | New England | Southern | West Central | Western |
|-----------------------|--------------------|-----------------|-------------|----------|--------------|---------|
| Average<br>Membership | 340.6              | 295.3           | 306.1       | 344.9    | 273.9        | 210.1   |