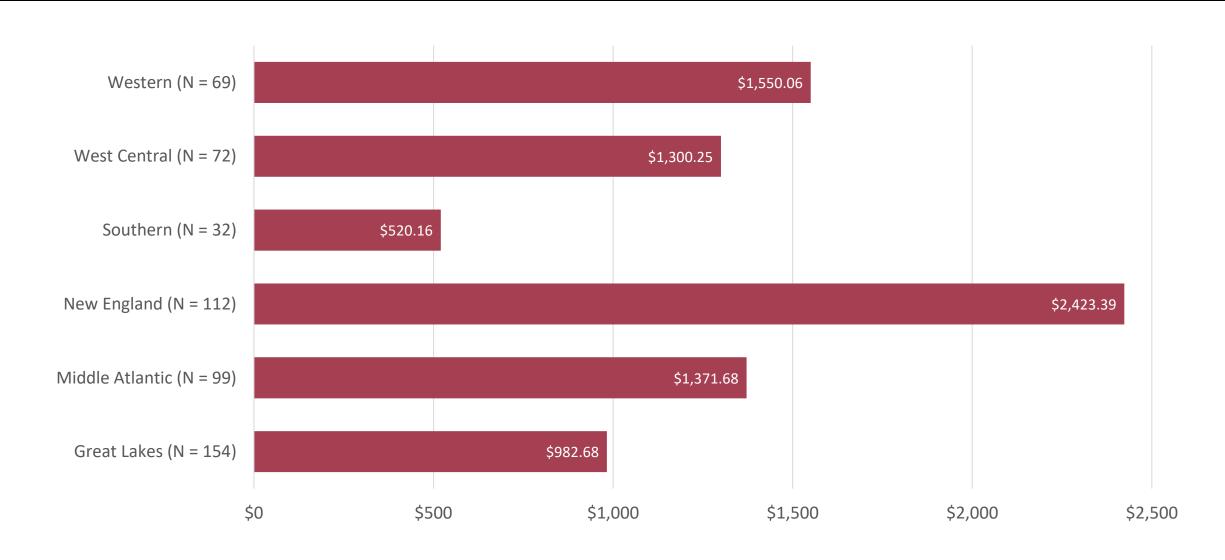

## SENIOR/SOLO PASTOR UTILITY ALLOWANCE BY REGION

## SENIOR/SOLO PASTOR COSTS BY CATEGORY AND REGION

| Region             | Average<br>Salary | Average<br>Parsonage<br>Rental Values | Average Rent<br>Allowance | Average Utility<br>Allowance | Average Social Security | Average<br>Annuity | Average<br>Insurance | Average<br>Business<br>Expenses | Average<br>Other Costs |
|--------------------|-------------------|---------------------------------------|---------------------------|------------------------------|-------------------------|--------------------|----------------------|---------------------------------|------------------------|
| Western            | \$47,042.48       | \$10,623.14                           | \$28,292.46               | \$1,550.06                   | \$5,192.07              | \$9,482.45         | \$12,271.75          | \$1,807.51                      | \$2,027.24             |
| West Central       | \$43,290.83       | \$7,579.54                            | \$15,147.22               | \$1,300.25                   | \$4,401.24              | \$8,670.87         | \$13,977.28          | \$1,297.79                      | \$1,335.01             |
| Southern           | \$46,256.75       | \$4,766.00                            | \$22,368.49               | \$520.16                     | \$3,865.83              | \$7,704.84         | \$11,621.48          | \$1,568.56                      | \$1,279.79             |
| New England        | \$57,901.35       | \$12,437.27                           | \$23,544.22               | \$2,423.39                   | \$5,505.09              | \$10,906.77        | \$15,213.18          | \$1,952.16                      | \$1,884.49             |
| Middle<br>Atlantic | \$45,036.70       | \$8,240.89                            | \$18,212.79               | \$1,371.68                   | \$4,425.96              | \$8,569.18         | \$12,632.52          | \$1,422.63                      | \$1,297.11             |
| Great Lakes        | \$43,402.67       | \$6,466.57                            | \$17,666.25               | \$982.68                     | \$4,297.02              | \$8,416.07         | \$13,933.35          | \$1,501.56                      | \$1,795.01             |