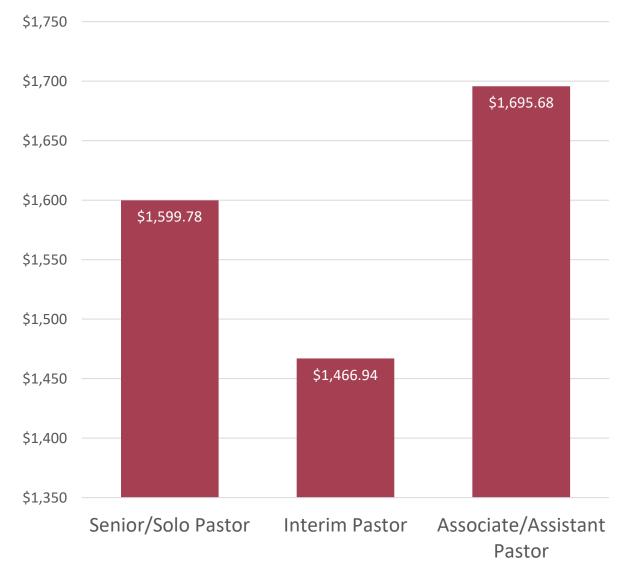

# Business Expense Allowances by Position

#### COSTS BY CATEGORY AND POSITION

| Position                          | Average<br>Salary | Average<br>Parsonage<br>Rental Values | Average Rent<br>Allowance | Average Utility<br>Allowance | Average Social<br>Security | Average<br>Annuity | Average<br>Insurance | Average<br>Business<br>Expenses | Average<br>Other Costs |
|-----------------------------------|-------------------|---------------------------------------|---------------------------|------------------------------|----------------------------|--------------------|----------------------|---------------------------------|------------------------|
| Senior/Solo<br>Pastor             | \$47,244.15       | \$8,601.48                            | \$20,376.79               | \$1,441.94                   | \$4,683.16                 | \$9,112.83         | \$13,588.64          | \$1,599.78                      | \$1,664.18             |
| Interim Pastor                    | \$45,275.62       | \$5,531.51                            | \$17,598.52               | \$355.53                     | \$4,260.30                 | \$8,753.00         | \$8,087.92           | \$1,466.94                      | \$1,820.76             |
| Associate/<br>Assistant<br>Pastor | \$46,236.95       | \$7,305.56                            | \$20,168.30               | \$1,138.77                   | \$4,310.34                 | \$8,987.60         | \$13,403.75          | \$1,695.68                      | \$1,503.12             |