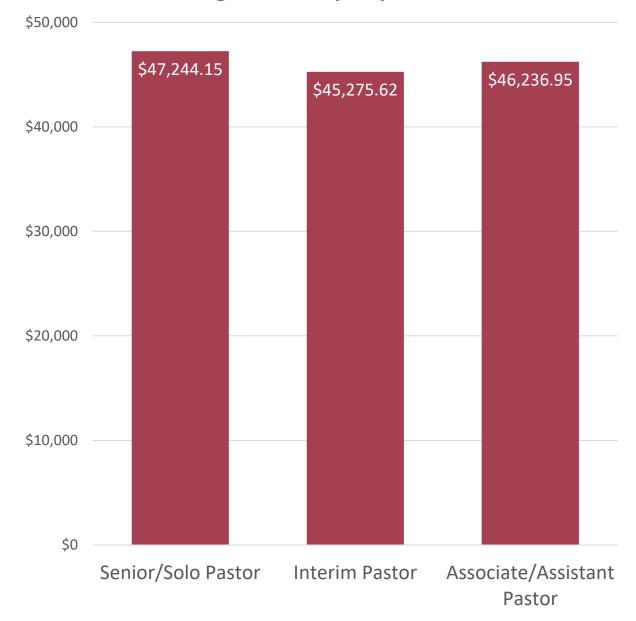

#### Average Salary by Position

#### SALARY

- Salaries were reported for 1,266 pastors, including:
  - 1,081 Senior/Solo Pastors
  - 93 Interim Pastors
  - 92 Associate/Assistant Pastors