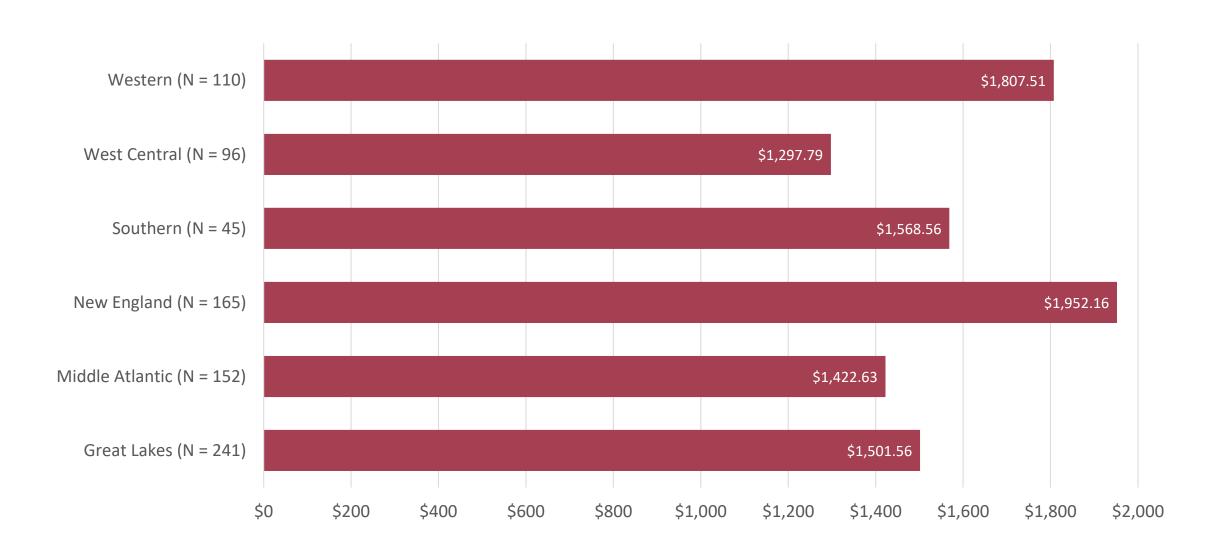

#### SENIOR/SOLO PASTOR BUSINESS ALLOWANCES BY REGION

## SENIOR/SOLO PASTOR COSTS BY CATEGORY AND REGION

| Region             | Average<br>Salary | Average<br>Parsonage<br>Rental Values | Average Rent<br>Allowance | Average Utility<br>Allowance | Average Social Security | Average<br>Annuity | Average<br>Insurance | Average<br>Business<br>Expenses | Average<br>Other Costs |
|--------------------|-------------------|---------------------------------------|---------------------------|------------------------------|-------------------------|--------------------|----------------------|---------------------------------|------------------------|
| Western            | \$47,042.48       | \$10,623.14                           | \$28,292.46               | \$1,550.06                   | \$5,192.07              | \$9,482.45         | \$12,271.75          | \$1,807.51                      | \$2,027.24             |
| West Central       | \$43,290.83       | \$7,579.54                            | \$15,147.22               | \$1,300.25                   | \$4,401.24              | \$8,670.87         | \$13,977.28          | \$1,297.79                      | \$1,335.01             |
| Southern           | \$46,256.75       | \$4,766.00                            | \$22,368.49               | \$520.16                     | \$3,865.83              | \$7,704.84         | \$11,621.48          | \$1,568.56                      | \$1,279.79             |
| New England        | \$57,901.35       | \$12,437.27                           | \$23,544.22               | \$2,423.39                   | \$5,505.09              | \$10,906.77        | \$15,213.18          | \$1,952.16                      | \$1,884.49             |
| Middle<br>Atlantic | \$45,036.70       | \$8,240.89                            | \$18,212.79               | \$1,371.68                   | \$4,425.96              | \$8,569.18         | \$12,632.52          | \$1,422.63                      | \$1,297.11             |
| Great Lakes        | \$43,402.67       | \$6,466.57                            | \$17,666.25               | \$982.68                     | \$4,297.02              | \$8,416.07         | \$13,933.35          | \$1,501.56                      | \$1,795.01             |