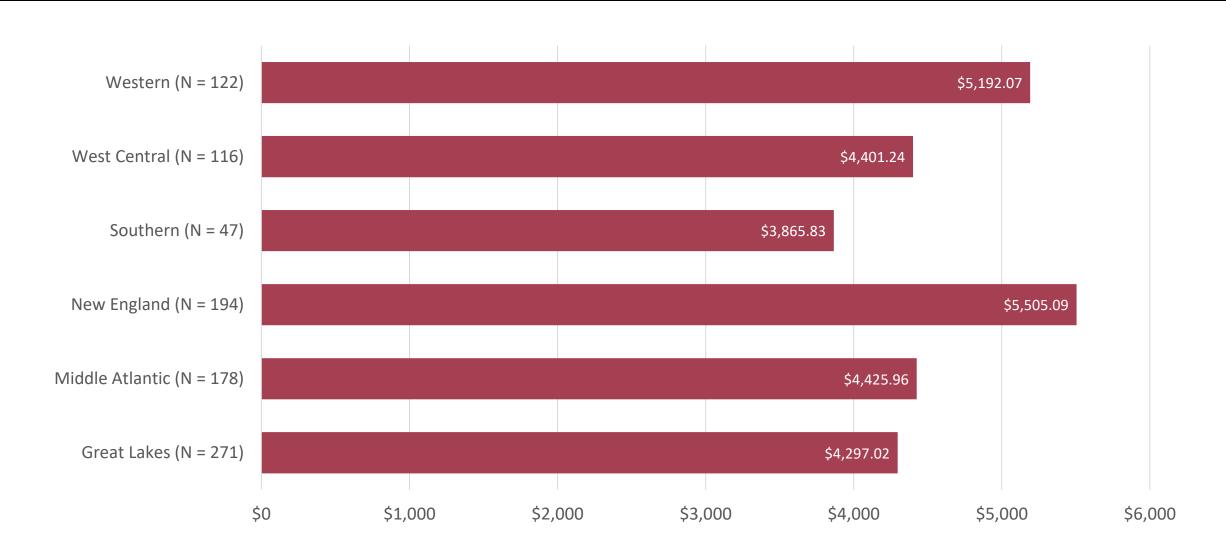

#### SENIOR/SOLO PASTOR TOTALS BY REGION

## SENIOR/SOLO PASTOR COSTS BY CATEGORY AND REGION

| Region             | Average<br>Salary | Average<br>Parsonage<br>Rental Values | Average Rent<br>Allowance | Average Utility<br>Allowance | Average Social Security | Average<br>Annuity | Average<br>Insurance | Average<br>Business<br>Expenses | Average<br>Other Costs |
|--------------------|-------------------|---------------------------------------|---------------------------|------------------------------|-------------------------|--------------------|----------------------|---------------------------------|------------------------|
| Western            | \$47,042.48       | \$10,623.14                           | \$28,292.46               | \$1,550.06                   | \$5,192.07              | \$9,482.45         | \$12,271.75          | \$1,807.51                      | \$2,027.24             |
| West Central       | \$43,290.83       | \$7,579.54                            | \$15,147.22               | \$1,300.25                   | \$4,401.24              | \$8,670.87         | \$13,977.28          | \$1,297.79                      | \$1,335.01             |
| Southern           | \$46,256.75       | \$4,766.00                            | \$22,368.49               | \$520.16                     | \$3,865.83              | \$7,704.84         | \$11,621.48          | \$1,568.56                      | \$1,279.79             |
| New England        | \$57,901.35       | \$12,437.27                           | \$23,544.22               | \$2,423.39                   | \$5,505.09              | \$10,906.77        | \$15,213.18          | \$1,952.16                      | \$1,884.49             |
| Middle<br>Atlantic | \$45,036.70       | \$8,240.89                            | \$18,212.79               | \$1,371.68                   | \$4,425.96              | \$8,569.18         | \$12,632.52          | \$1,422.63                      | \$1,297.11             |
| Great Lakes        | \$43,402.67       | \$6,466.57                            | \$17,666.25               | \$982.68                     | \$4,297.02              | \$8,416.07         | \$13,933.35          | \$1,501.56                      | \$1,795.01             |