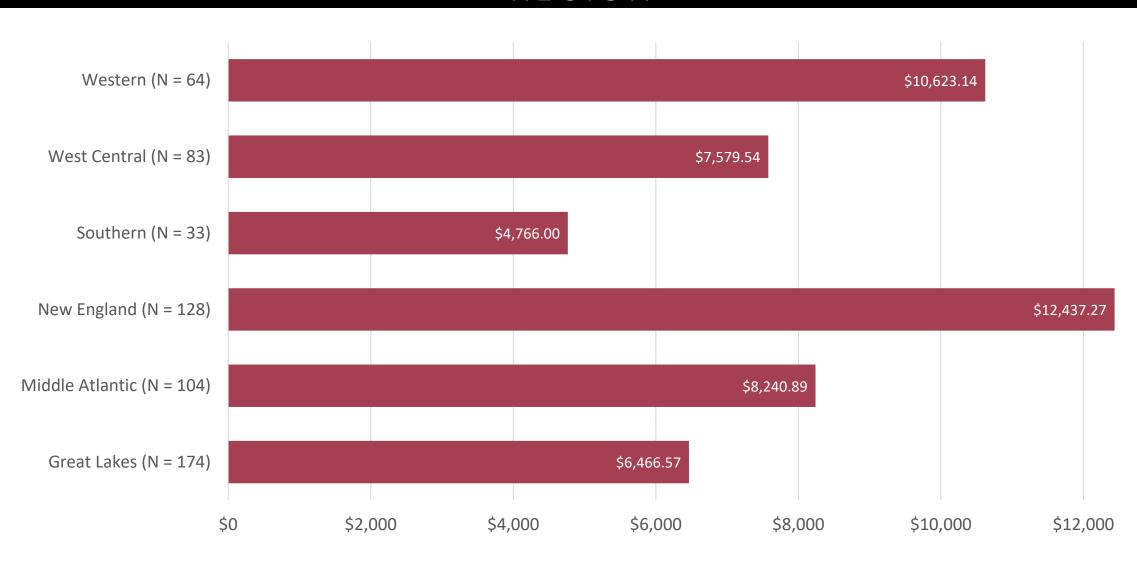

# SENIOR/SOLO PASTOR PARSONAGE RENTAL VALUES BY REGION

## SENIOR/SOLO PASTOR COSTS BY CATEGORY AND REGION

| Region             | Average<br>Salary | Average<br>Parsonage<br>Rental Values | Average Rent<br>Allowance | Average Utility<br>Allowance | Average Social Security | Average<br>Annuity | Average<br>Insurance | Average<br>Business<br>Expenses | Average<br>Other Costs |
|--------------------|-------------------|---------------------------------------|---------------------------|------------------------------|-------------------------|--------------------|----------------------|---------------------------------|------------------------|
| Western            | \$47,042.48       | \$10,623.14                           | \$28,292.46               | \$1,550.06                   | \$5,192.07              | \$9,482.45         | \$12,271.75          | \$1,807.51                      | \$2,027.24             |
| West Central       | \$43,290.83       | \$7,579.54                            | \$15,147.22               | \$1,300.25                   | \$4,401.24              | \$8,670.87         | \$13,977.28          | \$1,297.79                      | \$1,335.01             |
| Southern           | \$46,256.75       | \$4,766.00                            | \$22,368.49               | \$520.16                     | \$3,865.83              | \$7,704.84         | \$11,621.48          | \$1,568.56                      | \$1,279.79             |
| New England        | \$57,901.35       | \$12,437.27                           | \$23,544.22               | \$2,423.39                   | \$5,505.09              | \$10,906.77        | \$15,213.18          | \$1,952.16                      | \$1,884.49             |
| Middle<br>Atlantic | \$45,036.70       | \$8,240.89                            | \$18,212.79               | \$1,371.68                   | \$4,425.96              | \$8,569.18         | \$12,632.52          | \$1,422.63                      | \$1,297.11             |
| Great Lakes        | \$43,402.67       | \$6,466.57                            | \$17,666.25               | \$982.68                     | \$4,297.02              | \$8,416.07         | \$13,933.35          | \$1,501.56                      | \$1,795.01             |