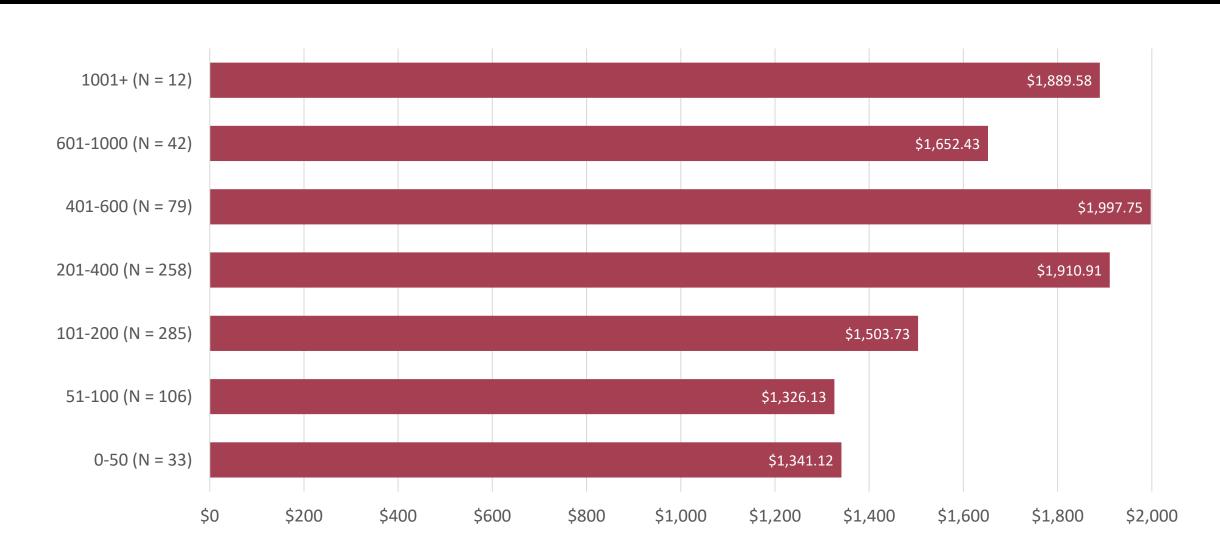

#### SENIOR/SOLO PASTOR OTHER COSTS BY CONGREGATION SIZE

#### SENIOR/SOLO PASTOR COSTS BY CATEGORY AND CONGREGATION SIZE

| Congregation<br>Size | Average<br>Salary | Average<br>Parsonage<br>Rental Values | Average Rent<br>Allowance | Average Utility<br>Allowance | Average Social Security | Average<br>Annuity | Average<br>Insurance | Average<br>Business<br>Expenses | Average Other<br>Costs |
|----------------------|-------------------|---------------------------------------|---------------------------|------------------------------|-------------------------|--------------------|----------------------|---------------------------------|------------------------|
| 0-50                 | \$31,766.60       | \$5,956.04                            | \$13,468.08               | \$496.52                     | \$3,067.36              | \$5,545.33         | \$8,280.21           | \$929.60                        | \$1,341.12             |
| 51-100               | \$40,015.21       | \$4,913.83                            | \$16,072.49               | \$1,890.54                   | \$3,507.82              | \$6,625.51         | \$10,114.41          | \$1,286.75                      | \$1,326.13             |
| 101-200              | \$41,404.42       | \$7,595.24                            | \$20,127.80               | \$1,491.10                   | \$4,328.76              | \$8,236.22         | \$12,714.19          | \$1,405.17                      | \$1,503.73             |
| 201-400              | \$50,755.78       | \$9,209.31                            | \$21,671.01               | \$1,160.86                   | \$5,022.10              | \$9,799.90         | \$14,408.88          | \$1,680.52                      | \$1,910.91             |
| 401-600              | \$56,606.55       | \$13,185.79                           | \$19,810.02               | \$1,977.02                   | \$5,486.52              | \$11,002.51        | \$17,910.75          | \$1,781.11                      | \$1,997.75             |
| 601-1000             | \$64,387.54       | \$14,837.10                           | \$25,318.19               | \$1,457.68                   | \$6,288.20              | \$12,561.53        | \$16,348.27          | \$2,642.20                      | \$1,652.43             |
| 1001+                | \$81,509.65       | \$0.00                                | \$37,627.46               | \$0.00                       | \$8,595.00              | \$16,751.12        | \$18,217.71          | \$3,589.08                      | \$1,889.58             |