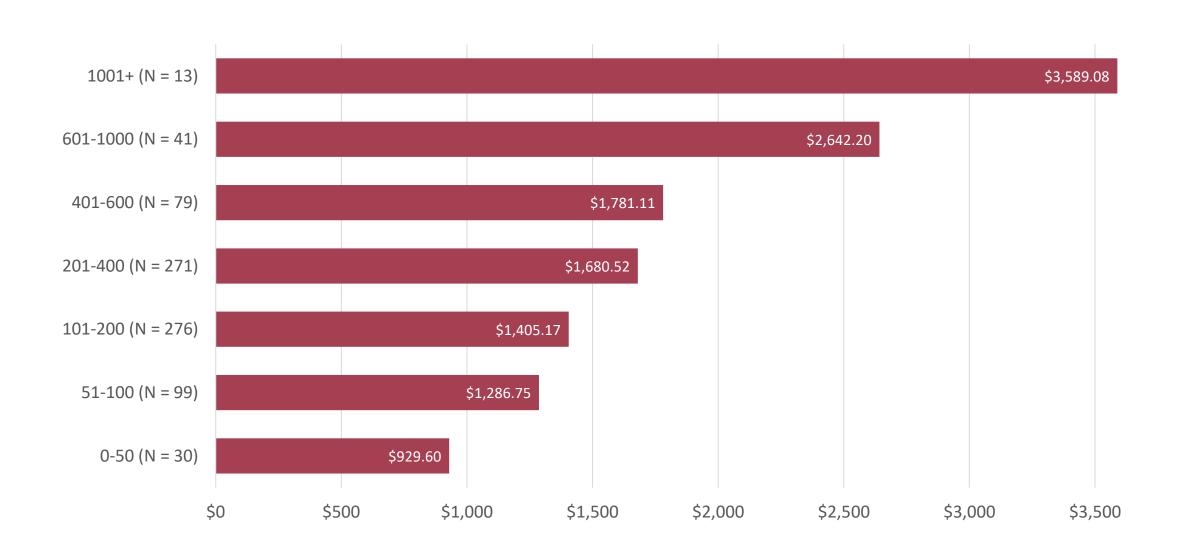

#### SENIOR/SOLO PASTOR BUSINESS ALLOWANCES BY CONGREGATION SIZE

#### SENIOR/SOLO PASTOR COSTS BY CATEGORY AND CONGREGATION SIZE

| Congregation<br>Size | Average<br>Salary | Average<br>Parsonage<br>Rental Values | Average Rent<br>Allowance | Average Utility<br>Allowance | Average Social Security | Average<br>Annuity | Average<br>Insurance | Average<br>Business<br>Expenses | Average Other<br>Costs |
|----------------------|-------------------|---------------------------------------|---------------------------|------------------------------|-------------------------|--------------------|----------------------|---------------------------------|------------------------|
| 0-50                 | \$31,766.60       | \$5,956.04                            | \$13,468.08               | \$496.52                     | \$3,067.36              | \$5,545.33         | \$8,280.21           | \$929.60                        | \$1,341.12             |
| 51-100               | \$40,015.21       | \$4,913.83                            | \$16,072.49               | \$1,890.54                   | \$3,507.82              | \$6,625.51         | \$10,114.41          | \$1,286.75                      | \$1,326.13             |
| 101-200              | \$41,404.42       | \$7,595.24                            | \$20,127.80               | \$1,491.10                   | \$4,328.76              | \$8,236.22         | \$12,714.19          | \$1,405.17                      | \$1,503.73             |
| 201-400              | \$50,755.78       | \$9,209.31                            | \$21,671.01               | \$1,160.86                   | \$5,022.10              | \$9,799.90         | \$14,408.88          | \$1,680.52                      | \$1,910.91             |
| 401-600              | \$56,606.55       | \$13,185.79                           | \$19,810.02               | \$1,977.02                   | \$5,486.52              | \$11,002.51        | \$17,910.75          | \$1,781.11                      | \$1,997.75             |
| 601-1000             | \$64,387.54       | \$14,837.10                           | \$25,318.19               | \$1,457.68                   | \$6,288.20              | \$12,561.53        | \$16,348.27          | \$2,642.20                      | \$1,652.43             |
| 1001+                | \$81,509.65       | \$0.00                                | \$37,627.46               | \$0.00                       | \$8,595.00              | \$16,751.12        | \$18,217.71          | \$3,589.08                      | \$1,889.58             |