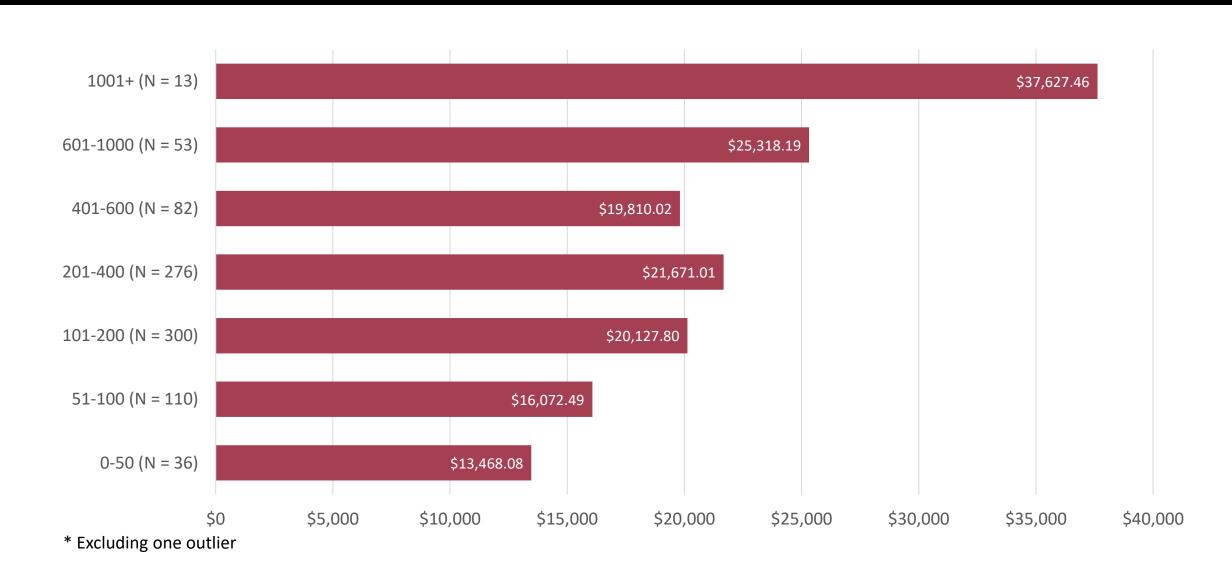

# SENIOR/SOLO PASTOR PARSONAGE RENTAL VALUES BY CONGREGATION SIZE

#### SENIOR/SOLO PASTOR COSTS BY CATEGORY AND CONGREGATION SIZE

| Congregation<br>Size | Average<br>Salary | Average<br>Parsonage<br>Rental Values | Average Rent<br>Allowance | Average Utility<br>Allowance | Average Social Security | Average<br>Annuity | Average<br>Insurance | Average<br>Business<br>Expenses | Average Other<br>Costs |
|----------------------|-------------------|---------------------------------------|---------------------------|------------------------------|-------------------------|--------------------|----------------------|---------------------------------|------------------------|
| 0-50                 | \$31,766.60       | \$5,956.04                            | \$13,468.08               | \$496.52                     | \$3,067.36              | \$5,545.33         | \$8,280.21           | \$929.60                        | \$1,341.12             |
| 51-100               | \$40,015.21       | \$4,913.83                            | \$16,072.49               | \$1,890.54                   | \$3,507.82              | \$6,625.51         | \$10,114.41          | \$1,286.75                      | \$1,326.13             |
| 101-200              | \$41,404.42       | \$7,595.24                            | \$20,127.80               | \$1,491.10                   | \$4,328.76              | \$8,236.22         | \$12,714.19          | \$1,405.17                      | \$1,503.73             |
| 201-400              | \$50,755.78       | \$9,209.31                            | \$21,671.01               | \$1,160.86                   | \$5,022.10              | \$9,799.90         | \$14,408.88          | \$1,680.52                      | \$1,910.91             |
| 401-600              | \$56,606.55       | \$13,185.79                           | \$19,810.02               | \$1,977.02                   | \$5,486.52              | \$11,002.51        | \$17,910.75          | \$1,781.11                      | \$1,997.75             |
| 601-1000             | \$64,387.54       | \$14,837.10                           | \$25,318.19               | \$1,457.68                   | \$6,288.20              | \$12,561.53        | \$16,348.27          | \$2,642.20                      | \$1,652.43             |
| 1001+                | \$81,509.65       | \$0.00                                | \$37,627.46               | \$0.00                       | \$8,595.00              | \$16,751.12        | \$18,217.71          | \$3,589.08                      | \$1,889.58             |