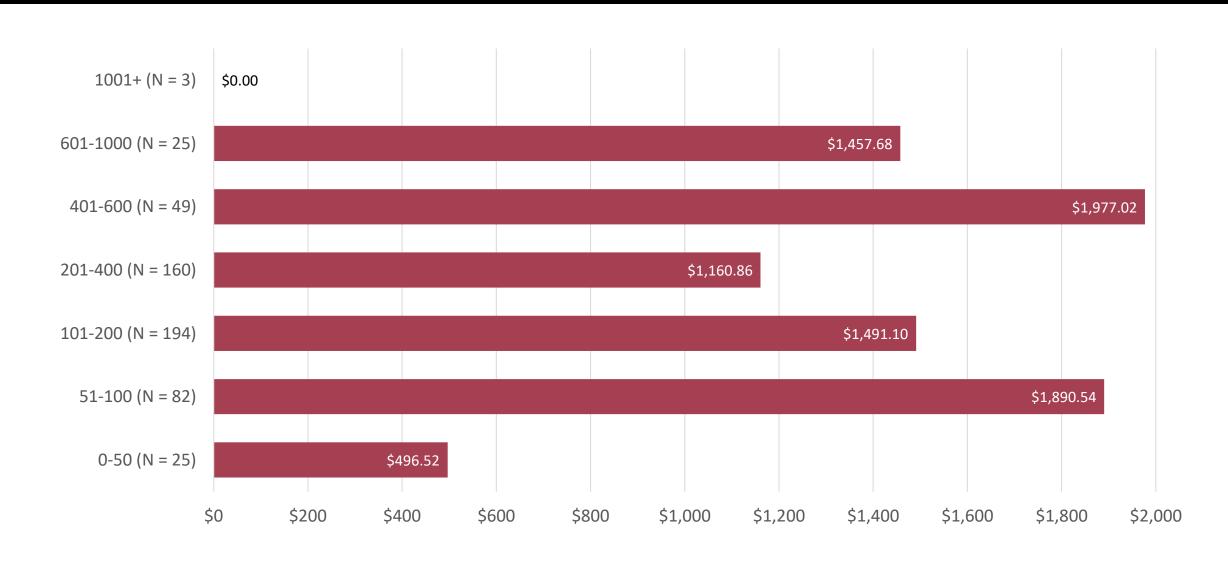

#### SENIOR/SOLO PASTOR UTILITY ALLOWANCE BY CONGREGATION SIZE

#### SENIOR/SOLO PASTOR COSTS BY CATEGORY AND CONGREGATION SIZE

| Congregation<br>Size | Average<br>Salary | Average<br>Parsonage<br>Rental Values | Average Rent<br>Allowance | Average Utility<br>Allowance | Average Social Security | Average<br>Annuity | Average<br>Insurance | Average<br>Business<br>Expenses | Average Other<br>Costs |
|----------------------|-------------------|---------------------------------------|---------------------------|------------------------------|-------------------------|--------------------|----------------------|---------------------------------|------------------------|
| 0-50                 | \$31,766.60       | \$5,956.04                            | \$13,468.08               | \$496.52                     | \$3,067.36              | \$5,545.33         | \$8,280.21           | \$929.60                        | \$1,341.12             |
| 51-100               | \$40,015.21       | \$4,913.83                            | \$16,072.49               | \$1,890.54                   | \$3,507.82              | \$6,625.51         | \$10,114.41          | \$1,286.75                      | \$1,326.13             |
| 101-200              | \$41,404.42       | \$7,595.24                            | \$20,127.80               | \$1,491.10                   | \$4,328.76              | \$8,236.22         | \$12,714.19          | \$1,405.17                      | \$1,503.73             |
| 201-400              | \$50,755.78       | \$9,209.31                            | \$21,671.01               | \$1,160.86                   | \$5,022.10              | \$9,799.90         | \$14,408.88          | \$1,680.52                      | \$1,910.91             |
| 401-600              | \$56,606.55       | \$13,185.79                           | \$19,810.02               | \$1,977.02                   | \$5,486.52              | \$11,002.51        | \$17,910.75          | \$1,781.11                      | \$1,997.75             |
| 601-1000             | \$64,387.54       | \$14,837.10                           | \$25,318.19               | \$1,457.68                   | \$6,288.20              | \$12,561.53        | \$16,348.27          | \$2,642.20                      | \$1,652.43             |
| 1001+                | \$81,509.65       | \$0.00                                | \$37,627.46               | \$0.00                       | \$8,595.00              | \$16,751.12        | \$18,217.71          | \$3,589.08                      | \$1,889.58             |