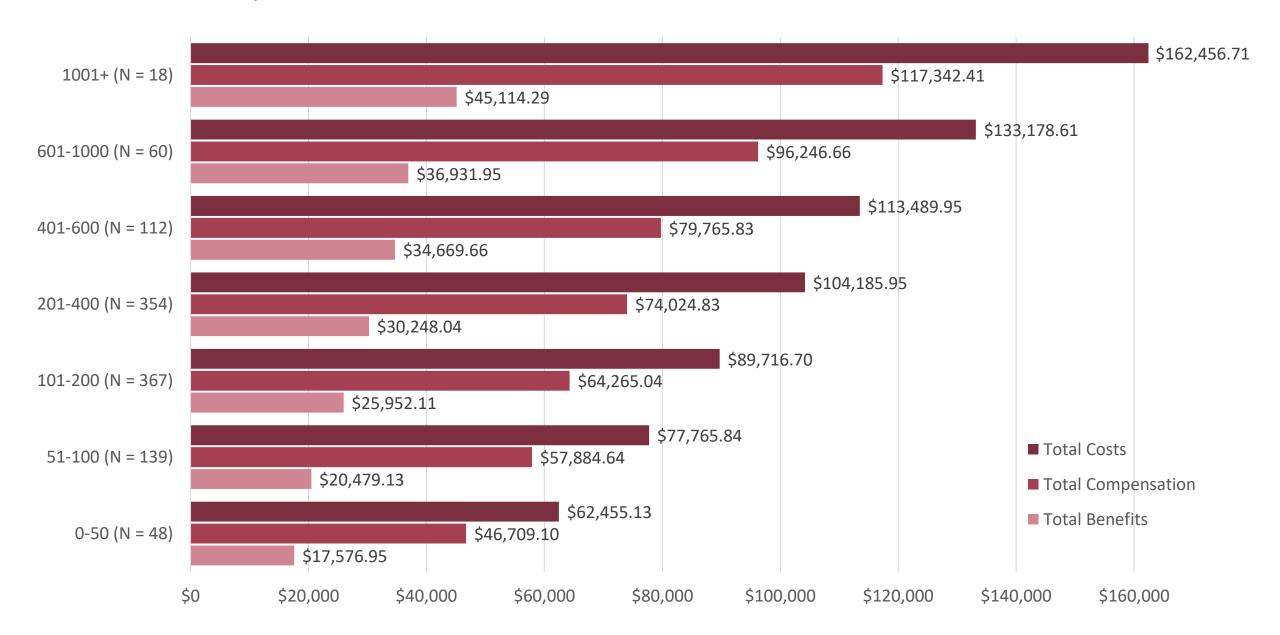

#### SENIOR/SOLO PASTOR TOTALS BY CONGREGATION SIZE

#### **Congregation Sizes Represented**

| Size     | Total<br>Count | Senior/Solo Pastor<br>Count | Records Used in<br>Analysis | UCC<br>Average* |
|----------|----------------|-----------------------------|-----------------------------|-----------------|
| 0-50     | 49             | 48                          | 3.8%                        | 5.5%            |
| 51-100   | 146            | 139                         | 11.3%                       | 13.8%           |
| 101-200  | 406            | 367                         | 31.5%                       | 21.4%           |
| 201-400  | 407            | 354                         | 31.6%                       | 29.7%           |
| 401-600  | 150            | 112                         | 11.6%                       | 15.9%           |
| 601-1000 | 91             | 60                          | 7.1%                        | 9.7%            |
| 1001+    | 40             | 18                          | 3.1%                        | 4.1%            |