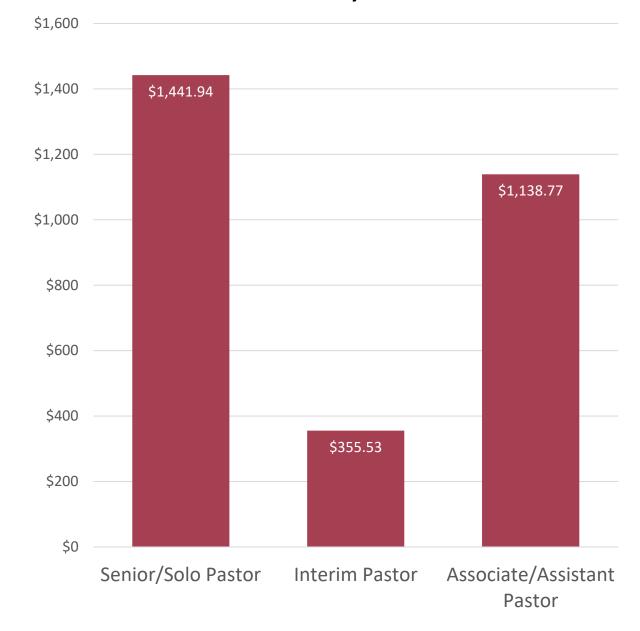

#### Allowance by Position

#### COSTS BY CATEGORY AND POSITION

| Position                          | Average<br>Salary | Average<br>Parsonage<br>Rental Values | Average Rent<br>Allowance | Average Utility<br>Allowance | Average Social<br>Security | Average<br>Annuity | Average<br>Insurance | Average<br>Business<br>Expenses | Average<br>Other Costs |
|-----------------------------------|-------------------|---------------------------------------|---------------------------|------------------------------|----------------------------|--------------------|----------------------|---------------------------------|------------------------|
| Senior/Solo<br>Pastor             | \$47,244.15       | \$8,601.48                            | \$20,376.79               | \$1,441.94                   | \$4,683.16                 | \$9,112.83         | \$13,588.64          | \$1,599.78                      | \$1,664.18             |
| Interim Pastor                    | \$45,275.62       | \$5,531.51                            | \$17,598.52               | \$355.53                     | \$4,260.30                 | \$8,753.00         | \$8,087.92           | \$1,466.94                      | \$1,820.76             |
| Associate/<br>Assistant<br>Pastor | \$46,236.95       | \$7,305.56                            | \$20,168.30               | \$1,138.77                   | \$4,310.34                 | \$8,987.60         | \$13,403.75          | \$1,695.68                      | \$1,503.12             |