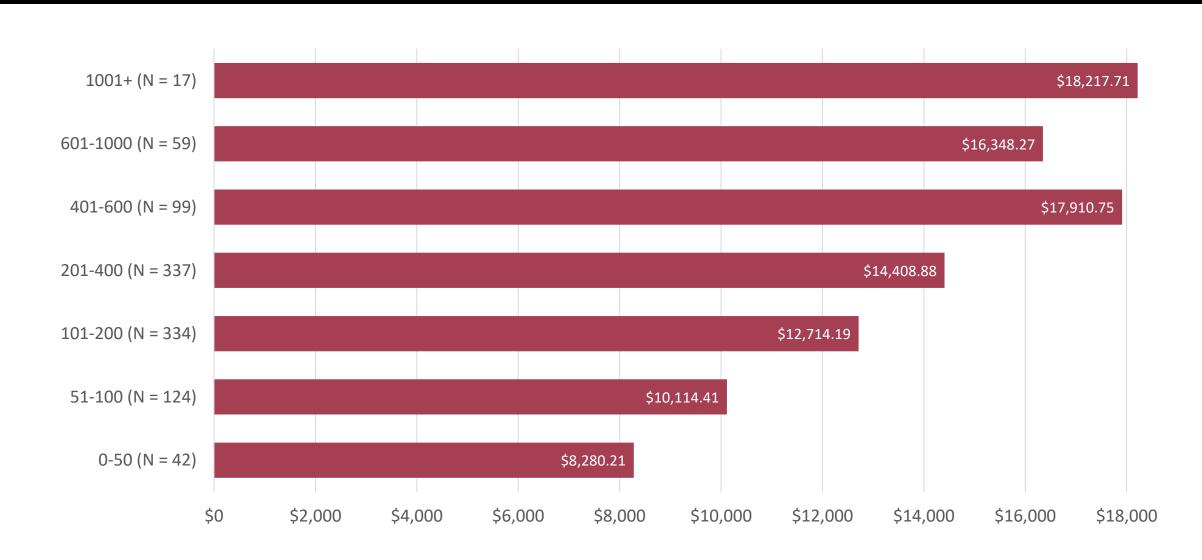

#### SENIOR/SOLO PASTOR INSURANCE BY CONGREGATION SIZE

#### SENIOR/SOLO PASTOR COSTS BY CATEGORY AND CONGREGATION SIZE

| Congregation<br>Size | Average<br>Salary | Average<br>Parsonage<br>Rental Values | Average Rent<br>Allowance | Average Utility<br>Allowance | Average Social Security | Average<br>Annuity | Average<br>Insurance | Average<br>Business<br>Expenses | Average Other<br>Costs |
|----------------------|-------------------|---------------------------------------|---------------------------|------------------------------|-------------------------|--------------------|----------------------|---------------------------------|------------------------|
| 0-50                 | \$31,766.60       | \$5,956.04                            | \$13,468.08               | \$496.52                     | \$3,067.36              | \$5,545.33         | \$8,280.21           | \$929.60                        | \$1,341.12             |
| 51-100               | \$40,015.21       | \$4,913.83                            | \$16,072.49               | \$1,890.54                   | \$3,507.82              | \$6,625.51         | \$10,114.41          | \$1,286.75                      | \$1,326.13             |
| 101-200              | \$41,404.42       | \$7,595.24                            | \$20,127.80               | \$1,491.10                   | \$4,328.76              | \$8,236.22         | \$12,714.19          | \$1,405.17                      | \$1,503.73             |
| 201-400              | \$50,755.78       | \$9,209.31                            | \$21,671.01               | \$1,160.86                   | \$5,022.10              | \$9,799.90         | \$14,408.88          | \$1,680.52                      | \$1,910.91             |
| 401-600              | \$56,606.55       | \$13,185.79                           | \$19,810.02               | \$1,977.02                   | \$5,486.52              | \$11,002.51        | \$17,910.75          | \$1,781.11                      | \$1,997.75             |
| 601-1000             | \$64,387.54       | \$14,837.10                           | \$25,318.19               | \$1,457.68                   | \$6,288.20              | \$12,561.53        | \$16,348.27          | \$2,642.20                      | \$1,652.43             |
| 1001+                | \$81,509.65       | \$0.00                                | \$37,627.46               | \$0.00                       | \$8,595.00              | \$16,751.12        | \$18,217.71          | \$3,589.08                      | \$1,889.58             |