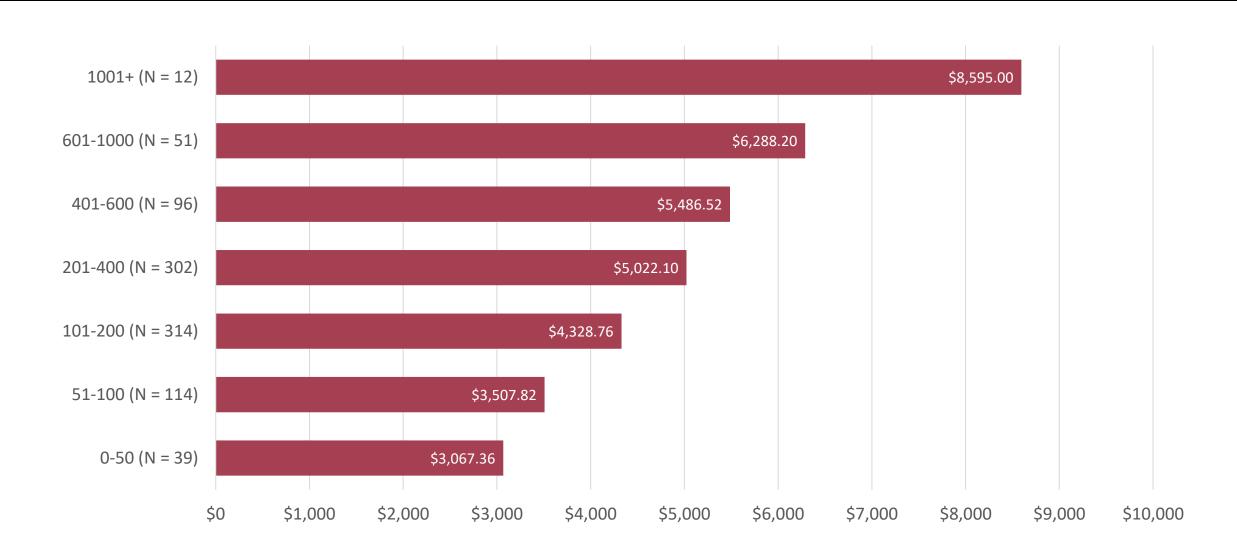

#### SENIOR/SOLO PASTOR TOTALS BY CONGREGATION SIZE

#### SENIOR/SOLO PASTOR COSTS BY CATEGORY AND CONGREGATION SIZE

| Congregation<br>Size | Average<br>Salary | Average<br>Parsonage<br>Rental Values | Average Rent<br>Allowance | Average Utility<br>Allowance | Average Social Security | Average<br>Annuity | Average<br>Insurance | Average<br>Business<br>Expenses | Average Other<br>Costs |
|----------------------|-------------------|---------------------------------------|---------------------------|------------------------------|-------------------------|--------------------|----------------------|---------------------------------|------------------------|
| 0-50                 | \$31,766.60       | \$5,956.04                            | \$13,468.08               | \$496.52                     | \$3,067.36              | \$5,545.33         | \$8,280.21           | \$929.60                        | \$1,341.12             |
| 51-100               | \$40,015.21       | \$4,913.83                            | \$16,072.49               | \$1,890.54                   | \$3,507.82              | \$6,625.51         | \$10,114.41          | \$1,286.75                      | \$1,326.13             |
| 101-200              | \$41,404.42       | \$7,595.24                            | \$20,127.80               | \$1,491.10                   | \$4,328.76              | \$8,236.22         | \$12,714.19          | \$1,405.17                      | \$1,503.73             |
| 201-400              | \$50,755.78       | \$9,209.31                            | \$21,671.01               | \$1,160.86                   | \$5,022.10              | \$9,799.90         | \$14,408.88          | \$1,680.52                      | \$1,910.91             |
| 401-600              | \$56,606.55       | \$13,185.79                           | \$19,810.02               | \$1,977.02                   | \$5,486.52              | \$11,002.51        | \$17,910.75          | \$1,781.11                      | \$1,997.75             |
| 601-1000             | \$64,387.54       | \$14,837.10                           | \$25,318.19               | \$1,457.68                   | \$6,288.20              | \$12,561.53        | \$16,348.27          | \$2,642.20                      | \$1,652.43             |
| 1001+                | \$81,509.65       | \$0.00                                | \$37,627.46               | \$0.00                       | \$8,595.00              | \$16,751.12        | \$18,217.71          | \$3,589.08                      | \$1,889.58             |