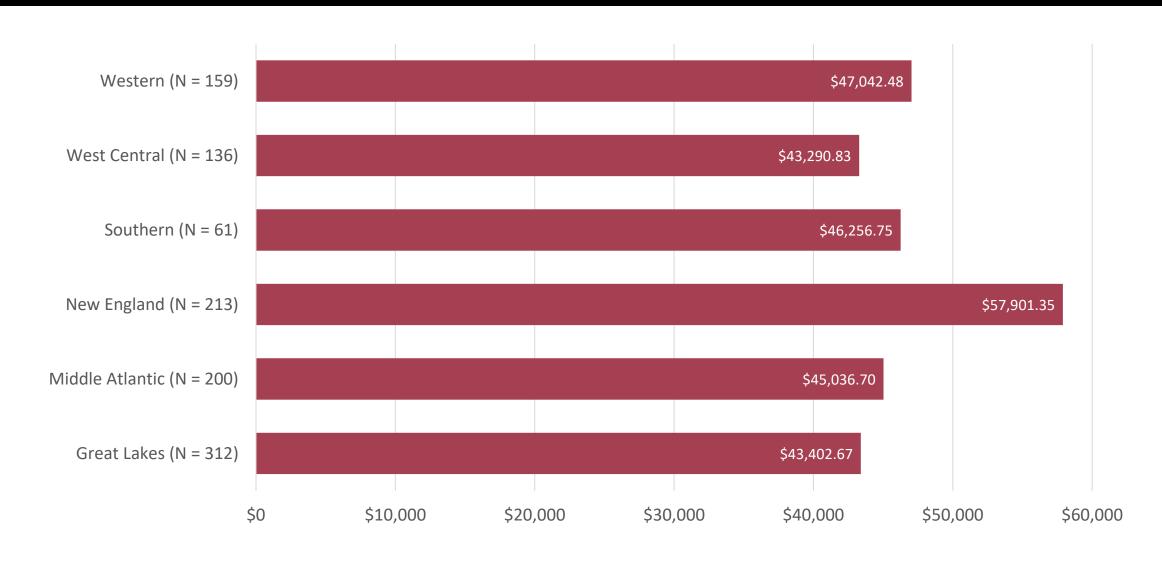

#### SENIOR/SOLO PASTOR TOTALS BY REGION

## SENIOR/SOLO PASTOR COSTS BY CATEGORY AND REGION

| Region             | Average<br>Salary | Average<br>Parsonage<br>Rental Values | Average Rent<br>Allowance | Average Utility<br>Allowance | Average Social Security | Average<br>Annuity | Average<br>Insurance | Average<br>Business<br>Expenses | Average<br>Other Costs |
|--------------------|-------------------|---------------------------------------|---------------------------|------------------------------|-------------------------|--------------------|----------------------|---------------------------------|------------------------|
| Western            | \$47,042.48       | \$10,623.14                           | \$28,292.46               | \$1,550.06                   | \$5,192.07              | \$9,482.45         | \$12,271.75          | \$1,807.51                      | \$2,027.24             |
| West Central       | \$43,290.83       | \$7,579.54                            | \$15,147.22               | \$1,300.25                   | \$4,401.24              | \$8,670.87         | \$13,977.28          | \$1,297.79                      | \$1,335.01             |
| Southern           | \$46,256.75       | \$4,766.00                            | \$22,368.49               | \$520.16                     | \$3,865.83              | \$7,704.84         | \$11,621.48          | \$1,568.56                      | \$1,279.79             |
| New England        | \$57,901.35       | \$12,437.27                           | \$23,544.22               | \$2,423.39                   | \$5,505.09              | \$10,906.77        | \$15,213.18          | \$1,952.16                      | \$1,884.49             |
| Middle<br>Atlantic | \$45,036.70       | \$8,240.89                            | \$18,212.79               | \$1,371.68                   | \$4,425.96              | \$8,569.18         | \$12,632.52          | \$1,422.63                      | \$1,297.11             |
| Great Lakes        | \$43,402.67       | \$6,466.57                            | \$17,666.25               | \$982.68                     | \$4,297.02              | \$8,416.07         | \$13,933.35          | \$1,501.56                      | \$1,795.01             |