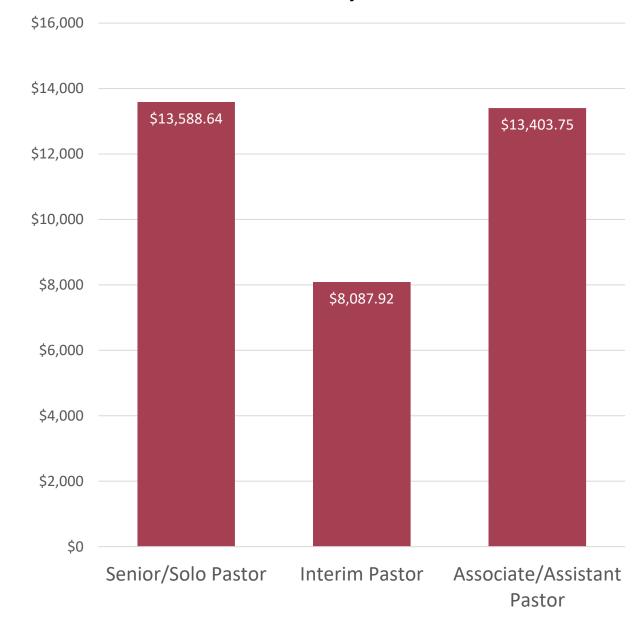

#### Insurance by Position

#### COSTS BY CATEGORY AND POSITION

| Position                          | Average<br>Salary | Average<br>Parsonage<br>Rental Values | Average Rent<br>Allowance | Average Utility<br>Allowance | Average Social<br>Security | Average<br>Annuity | Average<br>Insurance | Average<br>Business<br>Expenses | Average<br>Other Costs |
|-----------------------------------|-------------------|---------------------------------------|---------------------------|------------------------------|----------------------------|--------------------|----------------------|---------------------------------|------------------------|
| Senior/Solo<br>Pastor             | \$47,244.15       | \$8,601.48                            | \$20,376.79               | \$1,441.94                   | \$4,683.16                 | \$9,112.83         | \$13,588.64          | \$1,599.78                      | \$1,664.18             |
| Interim Pastor                    | \$45,275.62       | \$5,531.51                            | \$17,598.52               | \$355.53                     | \$4,260.30                 | \$8,753.00         | \$8,087.92           | \$1,466.94                      | \$1,820.76             |
| Associate/<br>Assistant<br>Pastor | \$46,236.95       | \$7,305.56                            | \$20,168.30               | \$1,138.77                   | \$4,310.34                 | \$8,987.60         | \$13,403.75          | \$1,695.68                      | \$1,503.12             |