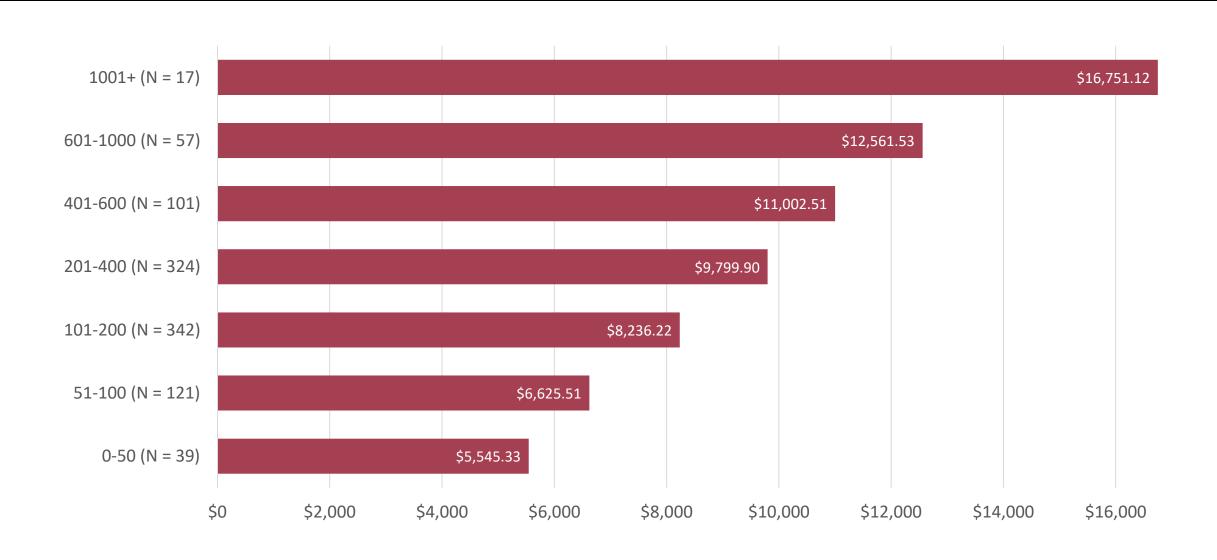

#### SENIOR/SOLO PASTOR ANNUITIES BY CONGREGATION SIZE

#### SENIOR/SOLO PASTOR COSTS BY CATEGORY AND CONGREGATION SIZE

| Congregation<br>Size | Average<br>Salary | Average<br>Parsonage<br>Rental Values | Average Rent<br>Allowance | Average Utility<br>Allowance | Average Social Security | Average<br>Annuity | Average<br>Insurance | Average<br>Business<br>Expenses | Average Other<br>Costs |
|----------------------|-------------------|---------------------------------------|---------------------------|------------------------------|-------------------------|--------------------|----------------------|---------------------------------|------------------------|
| 0-50                 | \$31,766.60       | \$5,956.04                            | \$13,468.08               | \$496.52                     | \$3,067.36              | \$5,545.33         | \$8,280.21           | \$929.60                        | \$1,341.12             |
| 51-100               | \$40,015.21       | \$4,913.83                            | \$16,072.49               | \$1,890.54                   | \$3,507.82              | \$6,625.51         | \$10,114.41          | \$1,286.75                      | \$1,326.13             |
| 101-200              | \$41,404.42       | \$7,595.24                            | \$20,127.80               | \$1,491.10                   | \$4,328.76              | \$8,236.22         | \$12,714.19          | \$1,405.17                      | \$1,503.73             |
| 201-400              | \$50,755.78       | \$9,209.31                            | \$21,671.01               | \$1,160.86                   | \$5,022.10              | \$9,799.90         | \$14,408.88          | \$1,680.52                      | \$1,910.91             |
| 401-600              | \$56,606.55       | \$13,185.79                           | \$19,810.02               | \$1,977.02                   | \$5,486.52              | \$11,002.51        | \$17,910.75          | \$1,781.11                      | \$1,997.75             |
| 601-1000             | \$64,387.54       | \$14,837.10                           | \$25,318.19               | \$1,457.68                   | \$6,288.20              | \$12,561.53        | \$16,348.27          | \$2,642.20                      | \$1,652.43             |
| 1001+                | \$81,509.65       | \$0.00                                | \$37,627.46               | \$0.00                       | \$8,595.00              | \$16,751.12        | \$18,217.71          | \$3,589.08                      | \$1,889.58             |