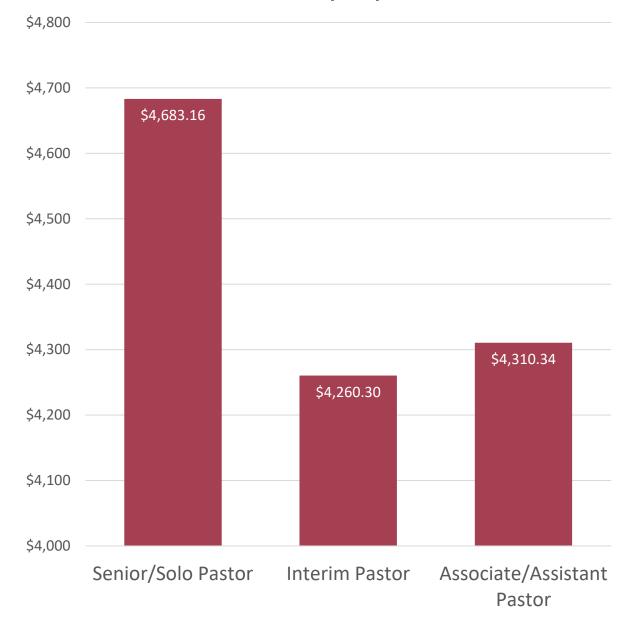

#### Social Security by Position

#### COSTS BY CATEGORY AND POSITION

| Position                          | Average<br>Salary | Average<br>Parsonage<br>Rental Values | Average Rent<br>Allowance | Average Utility<br>Allowance | Average Social<br>Security | Average<br>Annuity | Average<br>Insurance | Average<br>Business<br>Expenses | Average<br>Other Costs |
|-----------------------------------|-------------------|---------------------------------------|---------------------------|------------------------------|----------------------------|--------------------|----------------------|---------------------------------|------------------------|
| Senior/Solo<br>Pastor             | \$47,244.15       | \$8,601.48                            | \$20,376.79               | \$1,441.94                   | \$4,683.16                 | \$9,112.83         | \$13,588.64          | \$1,599.78                      | \$1,664.18             |
| Interim Pastor                    | \$45,275.62       | \$5,531.51                            | \$17,598.52               | \$355.53                     | \$4,260.30                 | \$8,753.00         | \$8,087.92           | \$1,466.94                      | \$1,820.76             |
| Associate/<br>Assistant<br>Pastor | \$46,236.95       | \$7,305.56                            | \$20,168.30               | \$1,138.77                   | \$4,310.34                 | \$8,987.60         | \$13,403.75          | \$1,695.68                      | \$1,503.12             |