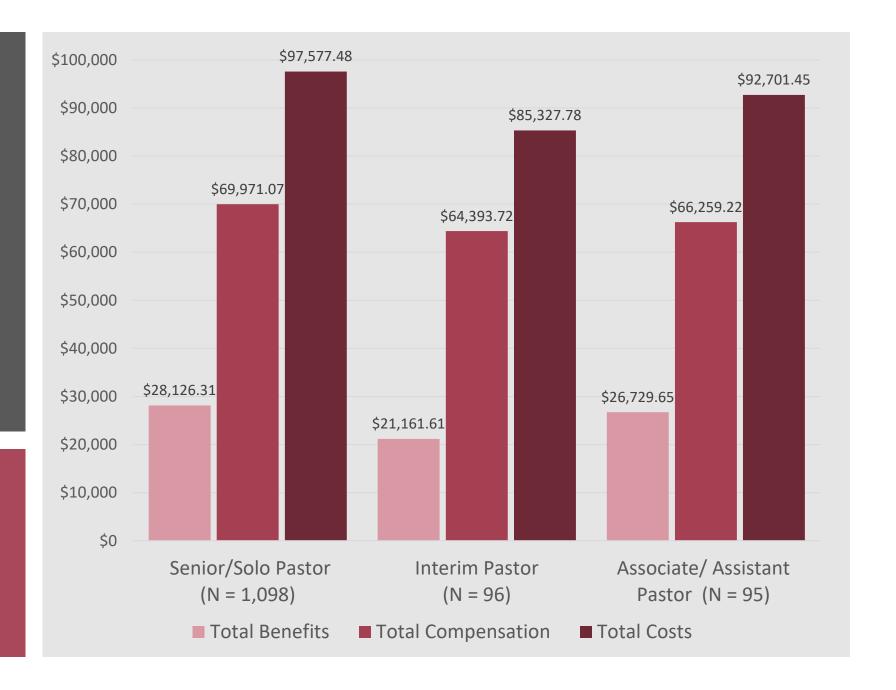

# AVERAGE BENEFITS, COMPENSATION, AND COSTS

**Data current as of 12/31/2021** 

Corresponds to Yearbook 2022

Focuses on 3 positions:

- Full-time Senior and Solo Pastors
- Full-time Associate/Assistant Pastors
- Full-time Interim Pastors

In total, covers 1,290 positions from 1,144 congregations