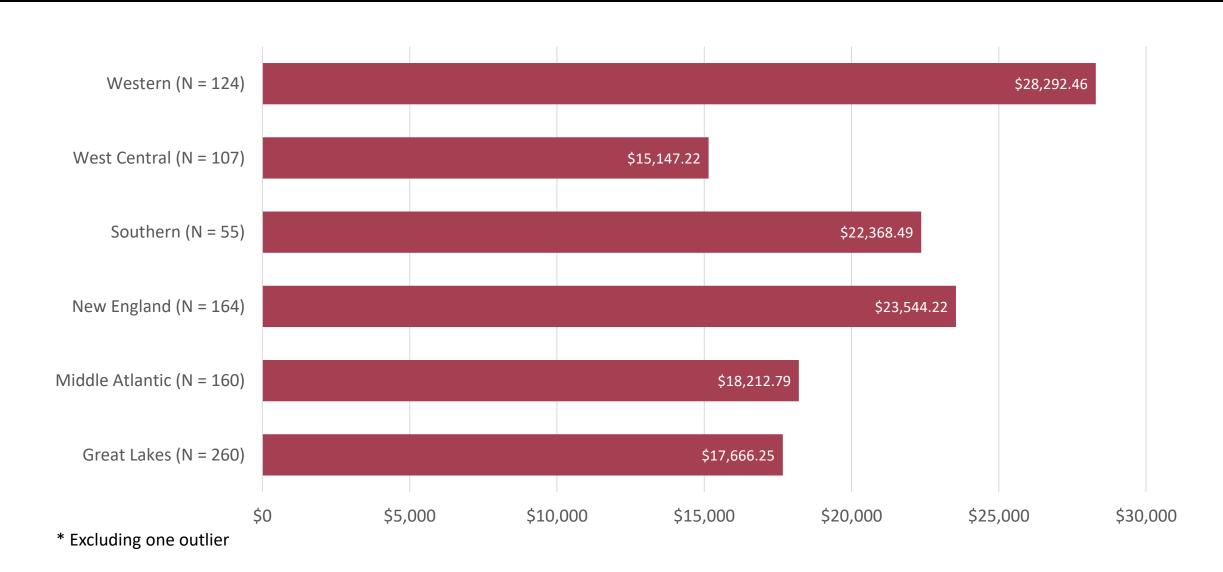

# SENIOR/SOLO PASTOR RENT ALLOWANCE BY REGION\*

## SENIOR/SOLO PASTOR COSTS BY CATEGORY AND REGION

| Region             | Average<br>Salary | Average<br>Parsonage<br>Rental Values | Average Rent<br>Allowance | Average Utility<br>Allowance | Average Social Security | Average<br>Annuity | Average<br>Insurance | Average<br>Business<br>Expenses | Average<br>Other Costs |
|--------------------|-------------------|---------------------------------------|---------------------------|------------------------------|-------------------------|--------------------|----------------------|---------------------------------|------------------------|
| Western            | \$47,042.48       | \$10,623.14                           | \$28,292.46               | \$1,550.06                   | \$5,192.07              | \$9,482.45         | \$12,271.75          | \$1,807.51                      | \$2,027.24             |
| West Central       | \$43,290.83       | \$7,579.54                            | \$15,147.22               | \$1,300.25                   | \$4,401.24              | \$8,670.87         | \$13,977.28          | \$1,297.79                      | \$1,335.01             |
| Southern           | \$46,256.75       | \$4,766.00                            | \$22,368.49               | \$520.16                     | \$3,865.83              | \$7,704.84         | \$11,621.48          | \$1,568.56                      | \$1,279.79             |
| New England        | \$57,901.35       | \$12,437.27                           | \$23,544.22               | \$2,423.39                   | \$5,505.09              | \$10,906.77        | \$15,213.18          | \$1,952.16                      | \$1,884.49             |
| Middle<br>Atlantic | \$45,036.70       | \$8,240.89                            | \$18,212.79               | \$1,371.68                   | \$4,425.96              | \$8,569.18         | \$12,632.52          | \$1,422.63                      | \$1,297.11             |
| Great Lakes        | \$43,402.67       | \$6,466.57                            | \$17,666.25               | \$982.68                     | \$4,297.02              | \$8,416.07         | \$13,933.35          | \$1,501.56                      | \$1,795.01             |