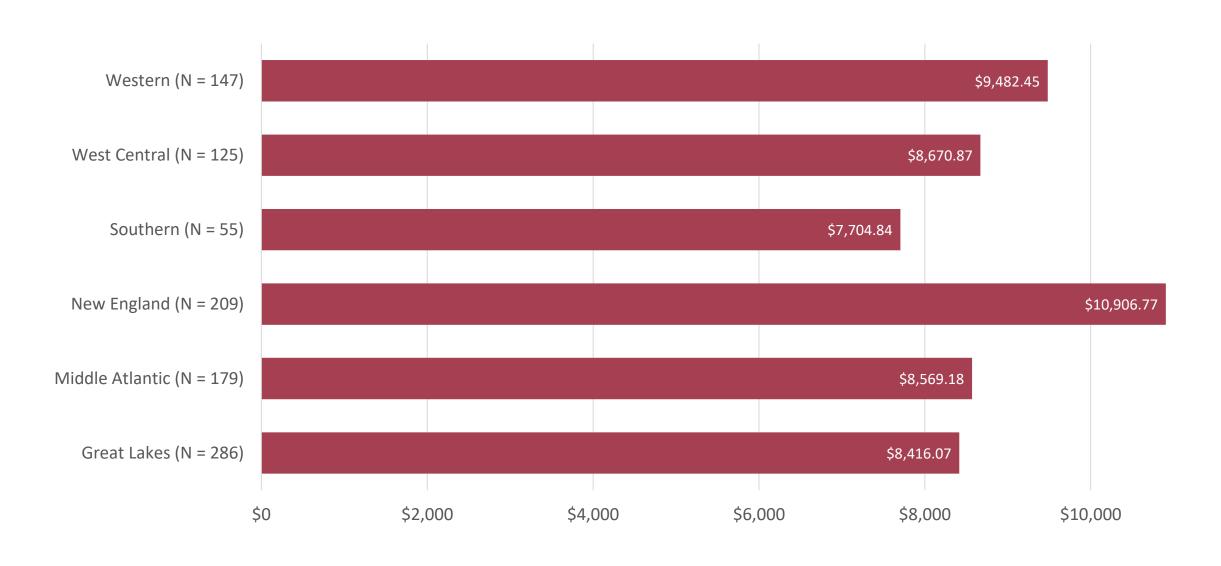

#### SENIOR/SOLO PASTOR ANNUITIES BY REGION

## SENIOR/SOLO PASTOR COSTS BY CATEGORY AND REGION

| Region             | Average<br>Salary | Average<br>Parsonage<br>Rental Values | Average Rent<br>Allowance | Average Utility<br>Allowance | Average Social Security | Average<br>Annuity | Average<br>Insurance | Average<br>Business<br>Expenses | Average<br>Other Costs |
|--------------------|-------------------|---------------------------------------|---------------------------|------------------------------|-------------------------|--------------------|----------------------|---------------------------------|------------------------|
| Western            | \$47,042.48       | \$10,623.14                           | \$28,292.46               | \$1,550.06                   | \$5,192.07              | \$9,482.45         | \$12,271.75          | \$1,807.51                      | \$2,027.24             |
| West Central       | \$43,290.83       | \$7,579.54                            | \$15,147.22               | \$1,300.25                   | \$4,401.24              | \$8,670.87         | \$13,977.28          | \$1,297.79                      | \$1,335.01             |
| Southern           | \$46,256.75       | \$4,766.00                            | \$22,368.49               | \$520.16                     | \$3,865.83              | \$7,704.84         | \$11,621.48          | \$1,568.56                      | \$1,279.79             |
| New England        | \$57,901.35       | \$12,437.27                           | \$23,544.22               | \$2,423.39                   | \$5,505.09              | \$10,906.77        | \$15,213.18          | \$1,952.16                      | \$1,884.49             |
| Middle<br>Atlantic | \$45,036.70       | \$8,240.89                            | \$18,212.79               | \$1,371.68                   | \$4,425.96              | \$8,569.18         | \$12,632.52          | \$1,422.63                      | \$1,297.11             |
| Great Lakes        | \$43,402.67       | \$6,466.57                            | \$17,666.25               | \$982.68                     | \$4,297.02              | \$8,416.07         | \$13,933.35          | \$1,501.56                      | \$1,795.01             |