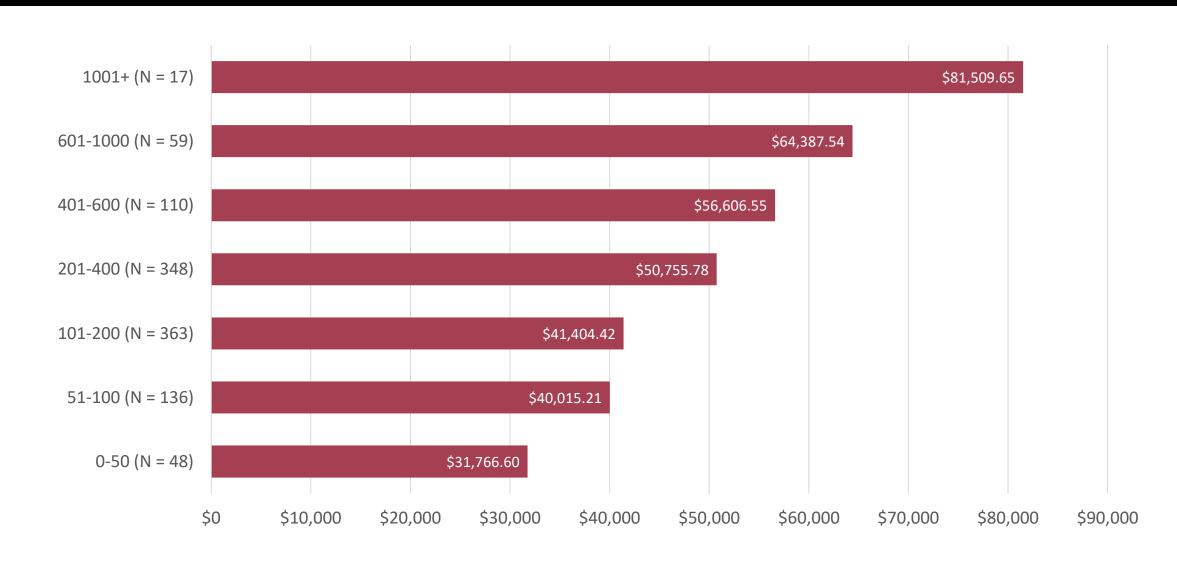

#### SENIOR/SOLO PASTOR TOTALS BY CONGREGATION SIZE

#### SENIOR/SOLO PASTOR COSTS BY CATEGORY AND CONGREGATION SIZE

| Congregation<br>Size | Average<br>Salary | Average<br>Parsonage<br>Rental Values | Average Rent<br>Allowance | Average Utility<br>Allowance | Average Social Security | Average<br>Annuity | Average<br>Insurance | Average<br>Business<br>Expenses | Average Other<br>Costs |
|----------------------|-------------------|---------------------------------------|---------------------------|------------------------------|-------------------------|--------------------|----------------------|---------------------------------|------------------------|
| 0-50                 | \$31,766.60       | \$5,956.04                            | \$13,468.08               | \$496.52                     | \$3,067.36              | \$5,545.33         | \$8,280.21           | \$929.60                        | \$1,341.12             |
| 51-100               | \$40,015.21       | \$4,913.83                            | \$16,072.49               | \$1,890.54                   | \$3,507.82              | \$6,625.51         | \$10,114.41          | \$1,286.75                      | \$1,326.13             |
| 101-200              | \$41,404.42       | \$7,595.24                            | \$20,127.80               | \$1,491.10                   | \$4,328.76              | \$8,236.22         | \$12,714.19          | \$1,405.17                      | \$1,503.73             |
| 201-400              | \$50,755.78       | \$9,209.31                            | \$21,671.01               | \$1,160.86                   | \$5,022.10              | \$9,799.90         | \$14,408.88          | \$1,680.52                      | \$1,910.91             |
| 401-600              | \$56,606.55       | \$13,185.79                           | \$19,810.02               | \$1,977.02                   | \$5,486.52              | \$11,002.51        | \$17,910.75          | \$1,781.11                      | \$1,997.75             |
| 601-1000             | \$64,387.54       | \$14,837.10                           | \$25,318.19               | \$1,457.68                   | \$6,288.20              | \$12,561.53        | \$16,348.27          | \$2,642.20                      | \$1,652.43             |
| 1001+                | \$81,509.65       | \$0.00                                | \$37,627.46               | \$0.00                       | \$8,595.00              | \$16,751.12        | \$18,217.71          | \$3,589.08                      | \$1,889.58             |